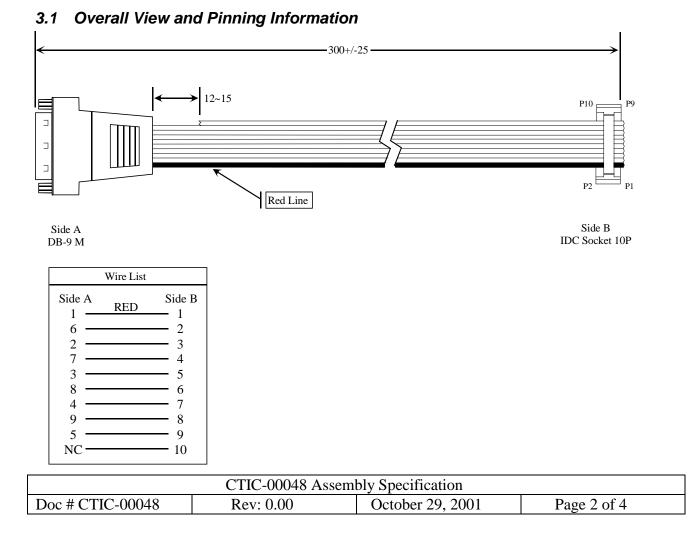

#### 3.2 Assembly Notes.

- 1) For pinning information see section 3.1.
- 2) Cable Length is 300 +/- 25mm long.
- 3) Cable:

Flat cable, 28AWG (7/0.127) Tinned and Standed Copper. 10 conductors, 1.27mm pitch. Jacket is grey PVC. UL2651 approved.

- 4) Hex nuts and screws, #4-40UNC to be applied to DB9 SIDEA
- 5) DB9 end is covered with assembly type black hood.
- 6) 10P IDC is phosphor bronze with black colour, pitch: 2.54mm.
- 7) The  $10^{\text{th}}$  conductor is unused, please cut it back as shown in diagram in section 3.1.