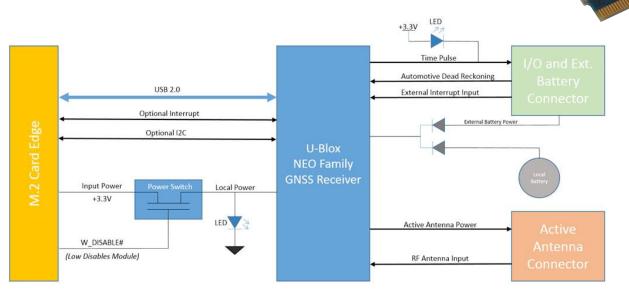

## M.2 GPS

Connect Tech's M.2 GPS is a GNSS receiver based on the very small industry standard M.2 Type-2242-S3-B form factor. Using the USB bus, the M.2 GPS provides global positioning and time-stamp information, while taking up little space and power within a system. Also considering the existing support for Windows and Linux, the M.2 GPS can be easily integrated into any existing system, as well as easily implemented into new systems.

## **Connect Tech Inc.**

42 Arrow Road, Guelph ON Canada Tel: 519.836.1291 Fax: 519.836.4878 Toll: 800.426.8979 (North America) Email: sales@connecttech.com www.connecttech.com

| Specifications       |                                                                                                                                                                             |
|----------------------|-----------------------------------------------------------------------------------------------------------------------------------------------------------------------------|
| Dimensions           | 42 mm x 22 mm (M.2 Type-2242-S3-B)                                                                                                                                          |
| Antenna Connector    | HSC (MHF4), support for active antennas only                                                                                                                                |
| GPS                  | GPS, GLONASS, QZSS, Galileo<br>UBX, RTCM, and NMEA protocols                                                                                                                |
| 1/0                  | TIMEPULSE output syncronized with GPS time grid<br>External Interrupt input<br>External Battery input<br>Forward/Reverse and Wheeltick inputs for Automotive Dead Reckoning |
| Cables               | CBG214 (RF Connector to SMA)<br>CBG162 (IO Connector Cable)                                                                                                                 |
| Antenna              | GPS-06T, VTGPSA-9, Active GPS/GLONASS Antennas only                                                                                                                         |
| Environmental        | Storage/Operating Temperature:<br>-40° C to +85° C (-40° F to 185° F)                                                                                                       |
| Warranty and Support | 2 Years                                                                                                                                                                     |