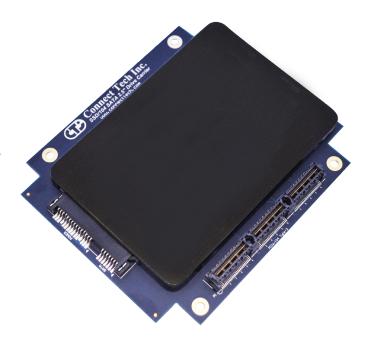

## SSD/104 SATA 2.5" Drive Carrier

Product Name: SSD/104 SATA 2.5" Drive Carrier
Part Number: SDG006

Connect Tech's SSD/104 SATA 2.5" Drive Carrier is a complete rugged stackable storage solution that allows any 2.5" SATA hard drive to be installed into any Type II PCIe/104 stack or embedded system.

The SSD/104 SATA 2.5" Drive Carrier expands storage capacity and reduces overall storage footprint in an embedded system.

Designed to be used with any 2.5" SATA drive, the SSD/104 SATA 2.5" Drive Carrier can be used with the latest SATA III SSD's for high performance applications or other high capacity drives.