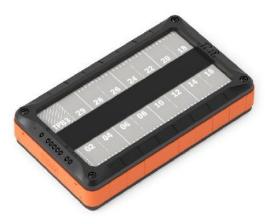

#### Tiles (TPP3)

M1 "Narrow" Module

M2"Wide"module

#### Color coded Tibbit modules

C1 "Narrow" connector

C2 "Wide" connector

C1 "Hybrid" connector

- TPB2
- 2 paper inserts
- 2 transparent insert covers
- LED light guide
- RST/MD buttons PCB
- DIN rail kit
- Vibration protection kit (Optional)
- TPB3
- 2 paper inserts
- 2 transparent insert covers
- LED light guide
- RST/MD buttons PCB
- 2 DIN rail kit
- Vibration protection kit (Optional)