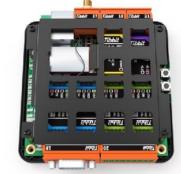

# Tibbo Project PCB TPP2 / TPP3

Take What You Need. Leave Out What You

#### Tiles (TPP3)

M1 "Narrow" Module

M2"Wide"module