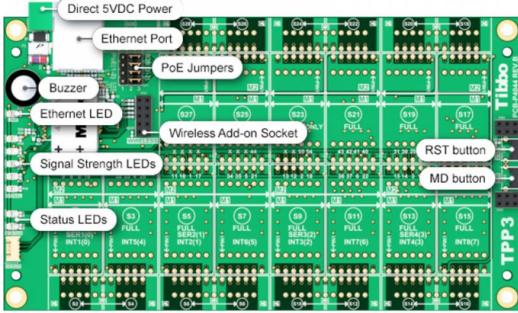

## Meet the Tibbo Project System







What is Tibbo Project System (TPS)?



Take What You Need. Leave Out What You



# Tibbo Project System Concept & Structure

















Add Tibbo Modules



& Connectors



Plug in the GA1000 Wi-Fi Add-on





Now the Top Cover, and your Product is Ready



Secure with the **Vibration Protection** Plate



Assemble into the **Bottom Cover** 





Take What You Need. Leave Out What You



# Tibbo Project PCB TPP2 / TPP3







Take What You Need. Leave Out What You



#### Tiles (TPP2)









#### Tiles (TPP3)







M1 "Narrow" Module



M2"Wide"module









#### Color coded Tibbit modules







C1 "Narrow" connector

C2 "Wide" connector

C1 "Hybrid" connector































- TPB2
- 2 paper inserts
- 2 transparent insert covers
- LED light guide
- RST/MD buttons PCB
- DIN rail kit
- Vibration protection kit (Optional)
- TPB3
- 2 paper inserts
- 2 transparent insert covers
- LED light guide
- RST/MD buttons PCB
- 2 DIN rail kit
- Vibration protection kit (Optional)





- TPB2L
- 320\*240 3.5" TFT LCD
- 4 button sensor keypad
- LED light guide
- RST/MD buttons PCB
- DIN rail kit
- Vibration protection kit (Optional)

Take What You Need. Leave Out What You



- Flexibility
- Efficiency