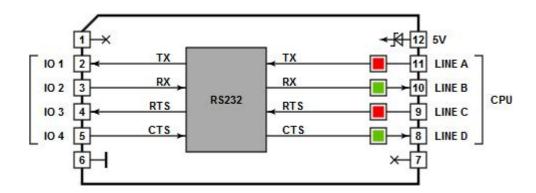

#### Color coded Tibbit modules

C1 "Narrow" connector

C2 "Wide" connector

C1 "Hybrid" connector

- TPB2
- 2 paper inserts
- 2 transparent insert covers
- LED light guide
- RST/MD buttons PCB
- DIN rail kit
- Vibration protection kit (Optional)
- TPB3
- 2 paper inserts
- 2 transparent insert covers
- LED light guide
- RST/MD buttons PCB
- 2 DIN rail kit
- Vibration protection kit (Optional)