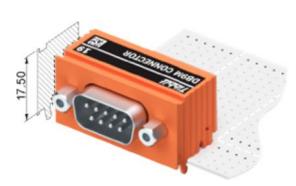

#### Color coded Tibbit modules

C1 "Narrow" connector

C2 "Wide" connector

C1 "Hybrid" connector

- TPB2
- 2 paper inserts
- 2 transparent insert covers
- LED light guide
- RST/MD buttons PCB
- DIN rail kit
- Vibration protection kit (Optional)
- TPB3
- 2 paper inserts
- 2 transparent insert covers
- LED light guide
- RST/MD buttons PCB
- 2 DIN rail kit
- Vibration protection kit (Optional)