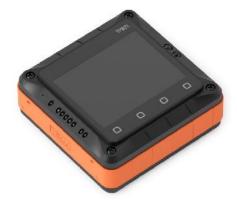

- TPB2L
- 320\*240 3.5" TFT LCD
- 4 button sensor keypad
- LED light guide
- RST/MD buttons PCB
- DIN rail kit
- Vibration protection kit (Optional)

Take What You Need. Leave Out What You

- Flexibility
- Efficiency
- Expandable