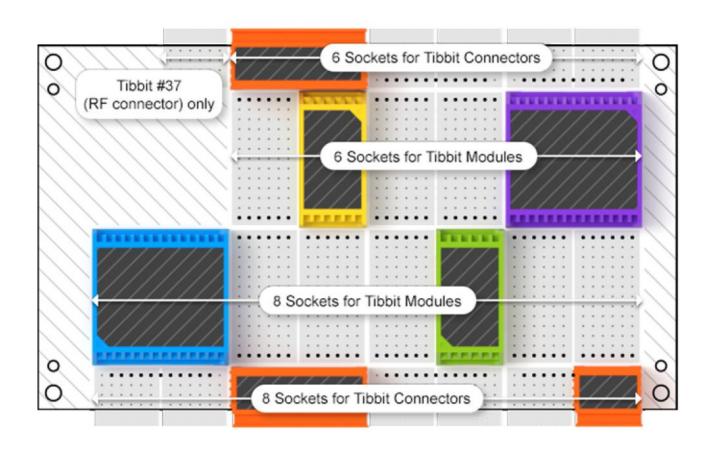

# Tibbo Project PCB TPP2 / TPP3

Take What You Need. Leave Out What You

#### Tiles (TPP2)

#### Tiles (TPP3)

M1 "Narrow" Module

M2"Wide"module