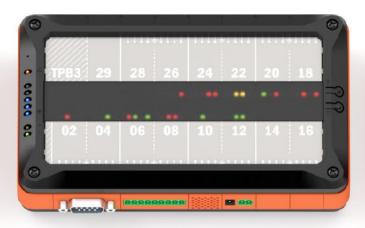

#### Color coded Tibbit modules

C1 "Narrow" connector

C2 "Wide" connector

C1 "Hybrid" connector

- TPB2
- 2 paper inserts
- 2 transparent insert covers
- LED light guide
- RST/MD buttons PCB
- DIN rail kit
- Vibration protection kit (Optional)
- TPB3
- 2 paper inserts
- 2 transparent insert covers
- LED light guide
- RST/MD buttons PCB
- 2 DIN rail kit
- Vibration protection kit (Optional)