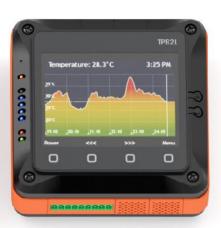

- TPB2L
- 320\*240 3.5" TFT LCD
- 4 button sensor keypad
- LED light guide
- RST/MD buttons PCB
- DIN rail kit
- Vibration protection kit (Optional)

Take What You Need. Leave Out What You

- Flexibility
- Efficiency
- Expandable