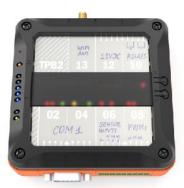

- TPB2L
- 320\*240 3.5" TFT LCD
- 4 button sensor keypad
- LED light guide
- RST/MD buttons PCB
- DIN rail kit
- Vibration protection kit (Optional)

Take What You Need. Leave Out What You

- Flexibility
- Efficiency
- Expandable