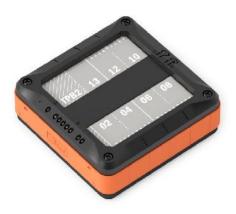

#### Tiles (TPP2)

#### Color coded Tibbit modules

C1 "Narrow" connector

C2 "Wide" connector

C1 "Hybrid" connector

- TPB2
- 2 paper inserts
- 2 transparent insert covers
- LED light guide
- RST/MD buttons PCB
- DIN rail kit
- Vibration protection kit (Optional)
- TPB3
- 2 paper inserts
- 2 transparent insert covers
- LED light guide
- RST/MD buttons PCB
- 2 DIN rail kit
- Vibration protection kit (Optional)