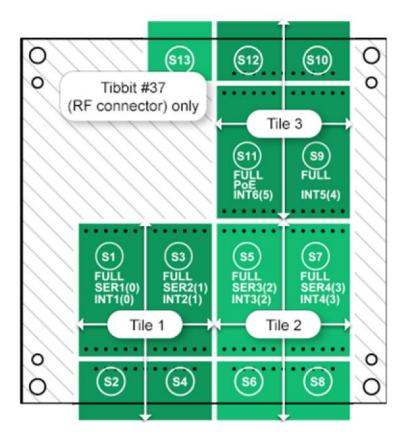

## Meet the Tibbo Project System







What is Tibbo Project System (TPS)?



Take What You Need. Leave Out What You



# Tibbo Project System Concept & Structure

















Add Tibbo Modules



& Connectors



Plug in the GA1000 Wi-Fi Add-on





Now the Top Cover, and your Product is Ready



Secure with the **Vibration Protection** Plate



Assemble into the **Bottom Cover** 





Take What You Need. Leave Out What You



# Tibbo Project PCB TPP2 / TPP3







Take What You Need. Leave Out What You



#### Tiles (TPP2)









#### Tiles (TPP3)







M1 "Narrow" Module



M2"Wide"module









#### Color coded Tibbit modules







C1 "Narrow" connector

C2 "Wide" connector

C1 "Hybrid" connector































- TPB2
- 2 paper inserts
- 2 transparent insert covers
- LED light guide
- RST/MD buttons PCB
- DIN rail kit
- Vibration protection kit (Optional)
- TPB3
- 2 paper inserts
- 2 transparent insert covers
- LED light guide
- RST/MD buttons PCB
- 2 DIN rail kit
- Vibration protection kit (Optional)





- TPB2L
- 320\*240 3.5" TFT LCD
- 4 button sensor keypad
- LED light guide
- RST/MD buttons PCB
- DIN rail kit
- Vibration protection kit (Optional)

Take What You Need. Leave Out What You



- Flexibility
- Efficiency
- Expandable