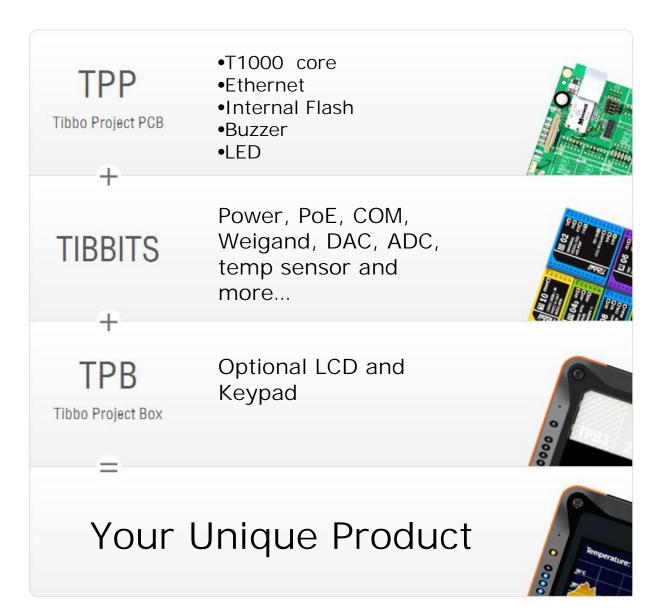

## Meet the Tibbo Project System

What is Tibbo Project System (TPS)?

Take What You Need. Leave Out What You

Take What You Need. Leave Out What You

# Tibbo Project PCB TPP2 / TPP3

Take What You Need. Leave Out What You