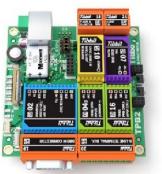

# Tibbo Project PCB TPP2 / TPP3

Take What You Need. Leave Out What You

#### Tiles (TPP3)

M1 "Narrow" Module

M2"Wide"module