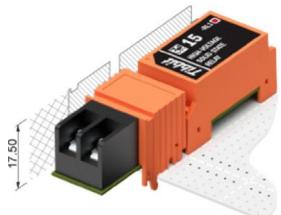

## Meet the Tibbo Project System







What is Tibbo Project System (TPS)?



Take What You Need. Leave Out What You



# Tibbo Project System Concept & Structure

















Add Tibbo Modules



& Connectors



Plug in the GA1000 Wi-Fi Add-on





Now the Top Cover, and your Product is Ready



Secure with the **Vibration Protection** Plate



Assemble into the **Bottom Cover** 





Take What You Need. Leave Out What You



# Tibbo Project PCB TPP2 / TPP3







Take What You Need. Leave Out What You



#### Tiles (TPP2)









#### Tiles (TPP3)







M1 "Narrow" Module



M2"Wide"module









#### Color coded Tibbit modules







C1 "Narrow" connector

C2 "Wide" connector

C1 "Hybrid" connector































- TPB2
- 2 paper inserts
- 2 transparent insert covers
- LED light guide
- RST/MD buttons PCB
- DIN rail kit
- Vibration protection kit (Optional)
- TPB3
- 2 paper inserts
- 2 transparent insert covers
- LED light guide
- RST/MD buttons PCB
- 2 DIN rail kit
- Vibration protection kit (Optional)





- TPB2L
- 320\*240 3.5" TFT LCD
- 4 button sensor keypad
- LED light guide
- RST/MD buttons PCB
- DIN rail kit
- Vibration protection kit (Optional)

Take What You Need. Leave Out What You



- Flexibility
- Efficiency
- Expandable