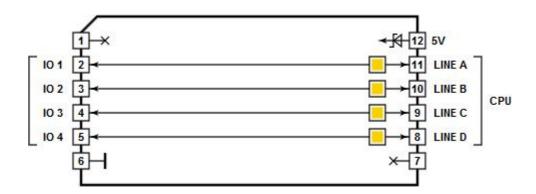

#### Color coded Tibbit modules

C1 "Narrow" connector

C2 "Wide" connector

C1 "Hybrid" connector

- TPB2
- 2 paper inserts
- 2 transparent insert covers
- LED light guide
- RST/MD buttons PCB
- DIN rail kit
- Vibration protection kit (Optional)
- TPB3
- 2 paper inserts
- 2 transparent insert covers
- LED light guide
- RST/MD buttons PCB
- 2 DIN rail kit
- Vibration protection kit (Optional)