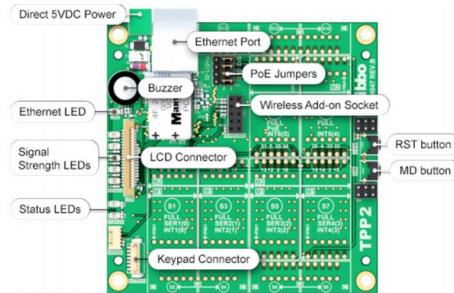

# Tibbo Project PCB TPP2 / TPP3

Take What You Need. Leave Out What You

#### Tiles (TPP3)

M1 "Narrow" Module

M2"Wide"module