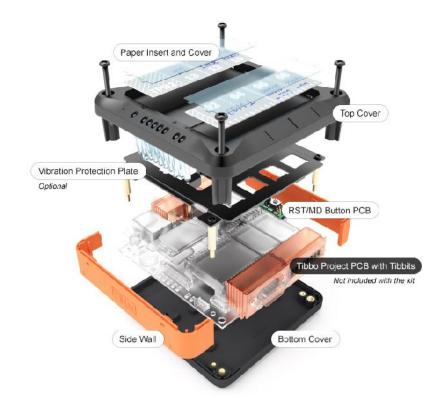

# Tibbo Project System Concept & Structure

Add Tibbo Modules

& Connectors

Plug in the GA1000 Wi-Fi Add-on

Now the Top Cover, and your Product is Ready

Secure with the **Vibration Protection** Plate

Assemble into the **Bottom Cover** 

#### Color coded Tibbit modules

C1 "Narrow" connector

C2 "Wide" connector

C1 "Hybrid" connector

- TPB2
- 2 paper inserts
- 2 transparent insert covers
- LED light guide
- RST/MD buttons PCB
- DIN rail kit
- Vibration protection kit (Optional)
- TPB3
- 2 paper inserts
- 2 transparent insert covers
- LED light guide
- RST/MD buttons PCB
- 2 DIN rail kit
- Vibration protection kit (Optional)