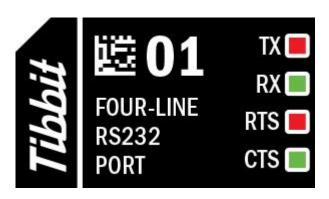

#### Color coded Tibbit modules

C1 "Narrow" connector

C2 "Wide" connector

C1 "Hybrid" connector

- TPB2
- 2 paper inserts
- 2 transparent insert covers
- LED light guide
- RST/MD buttons PCB
- DIN rail kit
- Vibration protection kit (Optional)
- TPB3
- 2 paper inserts
- 2 transparent insert covers
- LED light guide
- RST/MD buttons PCB
- 2 DIN rail kit
- Vibration protection kit (Optional)