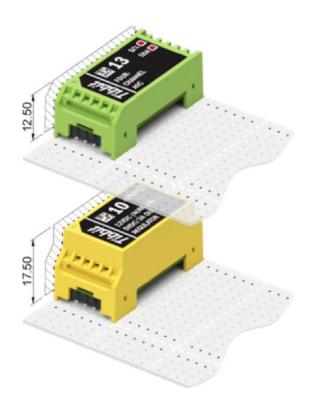

#### Color coded Tibbit modules

C1 "Narrow" connector

C2 "Wide" connector

C1 "Hybrid" connector

- TPB2
- 2 paper inserts
- 2 transparent insert covers
- LED light guide
- RST/MD buttons PCB
- DIN rail kit
- Vibration protection kit (Optional)
- TPB3
- 2 paper inserts
- 2 transparent insert covers
- LED light guide
- RST/MD buttons PCB
- 2 DIN rail kit
- Vibration protection kit (Optional)