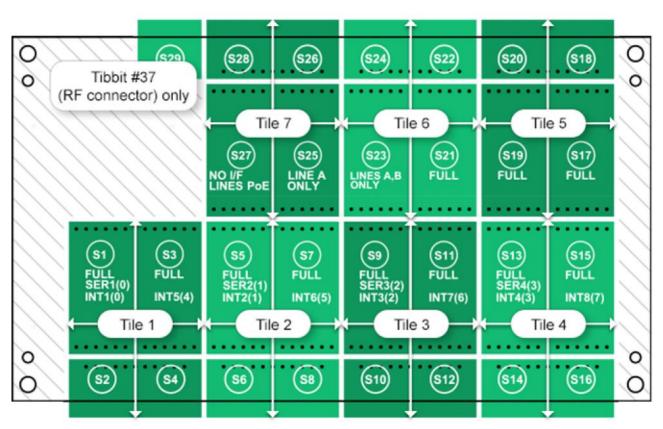

## Meet the Tibbo Project System







What is Tibbo Project System (TPS)?



Take What You Need. Leave Out What You



# Tibbo Project System Concept & Structure

















Add Tibbo Modules



& Connectors



Plug in the GA1000 Wi-Fi Add-on





Now the Top Cover, and your Product is Ready



Secure with the **Vibration Protection** Plate



Assemble into the **Bottom Cover** 





Take What You Need. Leave Out What You



# Tibbo Project PCB TPP2 / TPP3







Take What You Need. Leave Out What You



#### Tiles (TPP2)









#### Tiles (TPP3)







M1 "Narrow" Module



M2"Wide"module









#### Color coded Tibbit modules







C1 "Narrow" connector

C2 "Wide" connector

C1 "Hybrid" connector































- TPB2
- 2 paper inserts
- 2 transparent insert covers
- LED light guide
- RST/MD buttons PCB
- DIN rail kit
- Vibration protection kit (Optional)
- TPB3
- 2 paper inserts
- 2 transparent insert covers
- LED light guide
- RST/MD buttons PCB
- 2 DIN rail kit
- Vibration protection kit (Optional)





- TPB2L
- 320\*240 3.5" TFT LCD
- 4 button sensor keypad
- LED light guide
- RST/MD buttons PCB
- DIN rail kit
- Vibration protection kit (Optional)

Take What You Need. Leave Out What You



- Flexibility
- Efficiency
- Expandable