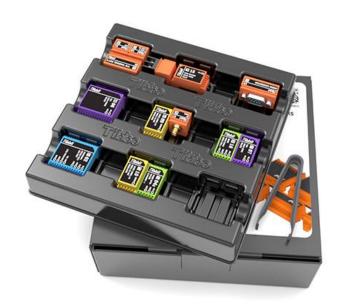

#### Tiles (TPP2)

#### Tiles (TPP3)

M1 "Narrow" Module

M2"Wide"module

#### Color coded Tibbit modules

C1 "Narrow" connector

C2 "Wide" connector

C1 "Hybrid" connector

- TPB2
- 2 paper inserts
- 2 transparent insert covers
- LED light guide
- RST/MD buttons PCB
- DIN rail kit
- Vibration protection kit (Optional)
- TPB3
- 2 paper inserts
- 2 transparent insert covers
- LED light guide
- RST/MD buttons PCB
- 2 DIN rail kit
- Vibration protection kit (Optional)