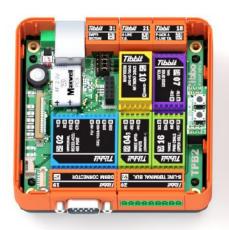

# Tibbo Project System Concept & Structure

Add Tibbo Modules

& Connectors

Plug in the GA1000 Wi-Fi Add-on

Now the Top Cover, and your Product is Ready

Secure with the **Vibration Protection** Plate

Assemble into the **Bottom Cover** 

# Tibbo Project PCB TPP2 / TPP3

Take What You Need. Leave Out What You

#### Tiles (TPP2)

#### Tiles (TPP3)

M1 "Narrow" Module

M2"Wide"module

#### Color coded Tibbit modules

C1 "Narrow" connector

C2 "Wide" connector

C1 "Hybrid" connector

- TPB2
- 2 paper inserts
- 2 transparent insert covers
- LED light guide
- RST/MD buttons PCB
- DIN rail kit
- Vibration protection kit (Optional)
- TPB3
- 2 paper inserts
- 2 transparent insert covers
- LED light guide
- RST/MD buttons PCB
- 2 DIN rail kit
- Vibration protection kit (Optional)