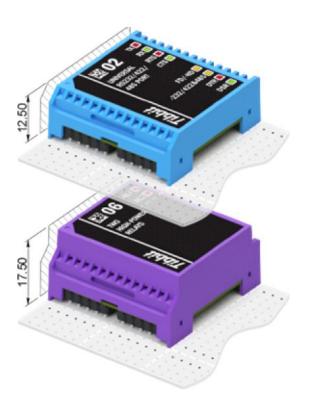

#### Color coded Tibbit modules

C1 "Narrow" connector

C2 "Wide" connector

C1 "Hybrid" connector

- TPB2
- 2 paper inserts
- 2 transparent insert covers
- LED light guide
- RST/MD buttons PCB
- DIN rail kit
- Vibration protection kit (Optional)
- TPB3
- 2 paper inserts
- 2 transparent insert covers
- LED light guide
- RST/MD buttons PCB
- 2 DIN rail kit
- Vibration protection kit (Optional)