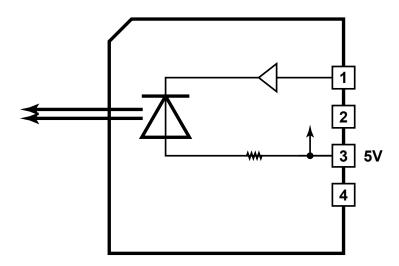

## Power:

5V - Consumes 30mA

Mates with: #00\_3

## **Details**

This C1 device requires the Tibbit #00-3 to be installed in the neighboring "M" Tibbit socket.

The LED is to be controlled through line A of Tibbit #00-3. Set the line LOW to turn the LED ON.

IMPORTANT NOTE! This is a low-brightness LED. It is only recommended for use in dimly lit environments (equipment closets, etc.). For applications requiring high brightness consider using Tibbits #39-2 (Red LED) or #39-4 (Blue LED).