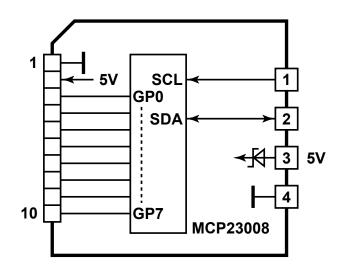

## **Details**

This Tibbit is based on the MCP23008 8-bit port expander IC from Microchip. Refer to Microchip datasheet for operation details.

This C1 device requires the Tibbit #00-3 to be installed in the neighboring "M" Tibbit socket.