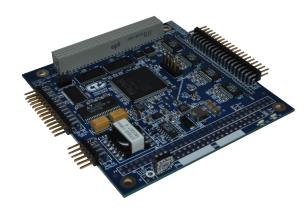

# **Xtreme I/O ADC-DAC**

Connect Tech's Xtreme I/O ADC-DAC is an analog and digital peripheral board for the PCI-104 small form factor embedded market place. This product is ideal for data acquisition, measurement and control applications.

#### **Specifications Form Factor** PCI-104 Fully PCI 2.0 bus compliant Jumpers not required for configuration or board detection **Analog Inputs** Channels 32 Single Ended / 16 Differential • DAG003: 16-bit Resolution • DAG004: 16-bit • DAG005: 12-bit (low cost option) Sampling Rate 100,000 samples per second Built in temperature Auto calibration Calibration ±25V **Protection Input Ranges Software-Programmable Input Ranges:** 0-5V, 0-10V, ±5V, ±10V 1LSB INL and DNL over full -40°C to 85°C (-40°F to 185°F) Temperature Range Signal-to-Noise Ratio 87dB **Analog Outputs** DAG003 only Channels Resolution 16-bit **Six Programmable Output Ranges: Output Ranges** • Unipolar: 0V to 5V, 0V to 10V • Bipolar: ±5V, ±10V, ±2.5V, -2.5V to 7.5V Temperature Range 1LSB INL and DNL over full -40°C to 85°C (-40°F to 185°F) **Outputs Drive** Digital I/O 16-bit bidirectional I/O Input/Output Ranges Hardware selectable +3.3V or +5V(TTL/CMOS) **High Current** 24mA **Dimensions** Fully PCI-104 compliant: 3.775" x 3.550"