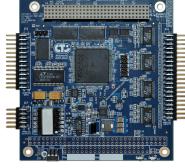

# **Xtreme I/O ADC-DAC**

Connect Tech's Xtreme I/O ADC-DAC is an analog and digital peripheral board for the PCI-104 small form factor embedded market place. This product is ideal for data acquisition, measurement and control applications.

### **Analog Input & Output Model**

32 SE/16 Dif Channels of 16 bit analog input 4 Channels 16 bit analog output, 16 bit GPIO