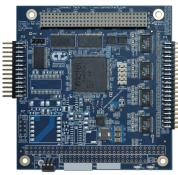

# **Xtreme I/O ADC-DAC**

Connect Tech's Xtreme I/O ADC-DAC is an analog and digital peripheral board for the PCI-104 small form factor embedded market place. This product is ideal for data acquisition, measurement and control applications.

### **Analog Input Model**

32 SE/16 Dif Channels of 16/12 bit analog input,